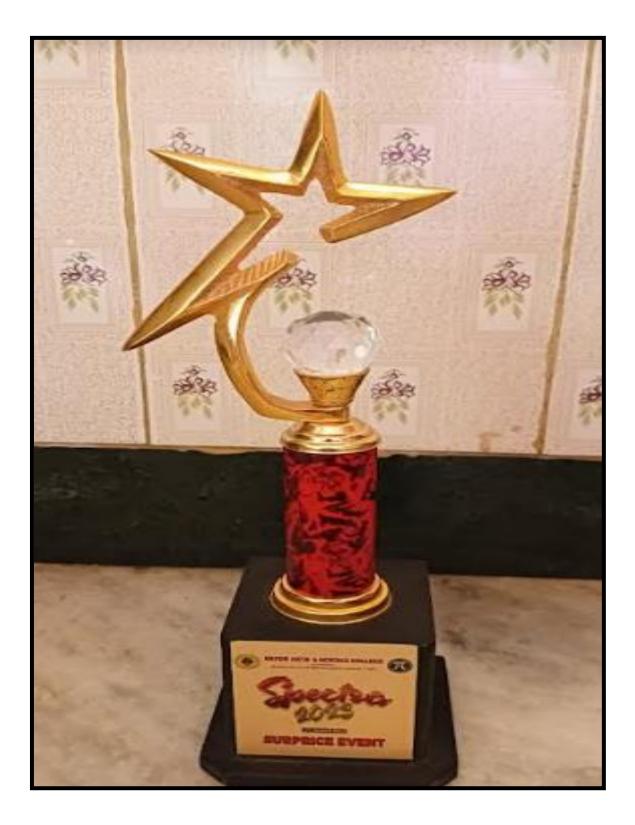

## AWARDS AND RECOGNITION

# **STAR OF SPECTRA**

NAAC Accreditation III Cycle : A Grade (CGPA 3.41 out of 4) Tiruchirappalli - 620018, Tamil Nadu, India

NAAC - Cycle IV SSR