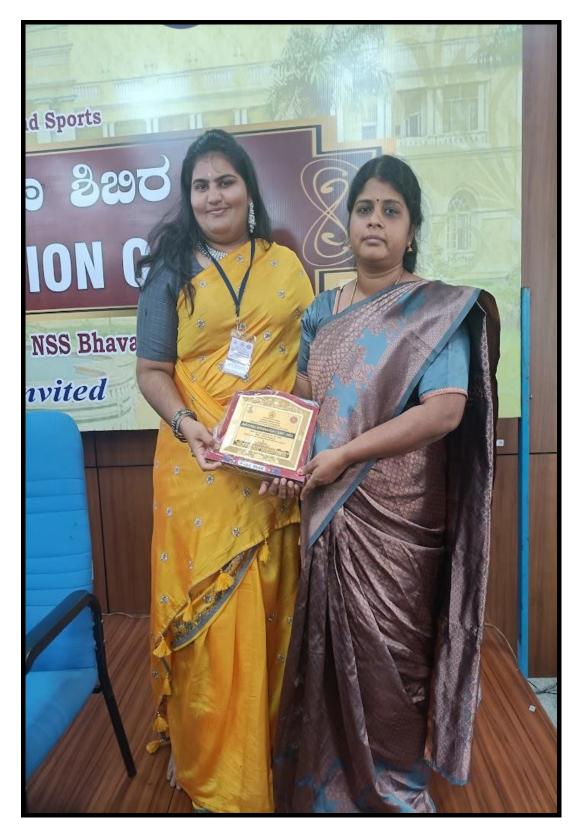

# NATIONAL INTEGRATION CAMP ORGANIZED BY UNIVERSITY OF MYSORE, NSS GOVERNMENT OF KARNATAKA AT MYSURU

University of Mysore National Service Scheme Government of Karnataka Department of Youth Empowerment and Sports NATIONAL INTEGRATION CAMP 2022 - 23 CERTIFICATE Havine G This is to certify that Mr./ Ms./Mrs of Cauvery College for Women ("") College has participated in the NATIONAL INTEGRATION CAMP held from 3<sup>rd</sup> to 9<sup>th</sup> February 2023 at N.S.S. Bhavana, Sahukar Chennaiah Road, Saraswathipuram, Mysuru. He/She has Secured GROUP SINGING Place in the event ... **Prathap Lingaiah** K.V. Khadri Narasimhaiah Prof. H. Rajashekar Dr. M.B. Suresha Regional Director, State NSS officer, NSS Cell Programme Co-ordinator Vice Chancellor Regional Directorate of NSS Government of Karnataka National Service Scheme University of Mysore Government of India, Bengaluru Bengaluru University Of Mysore, Mysuru Mysuru.