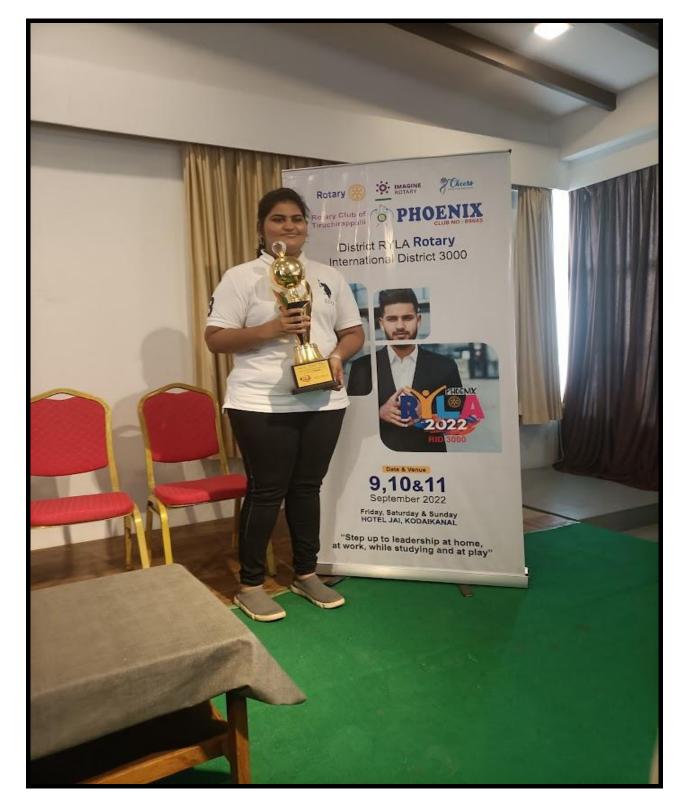

## DISTRICT RYLA PROGRAMME

## Ms.RYLA

NAAC Accreditation III Cycle : A Grade (CGPA 3.41 out of 4) Tiruchirappalli - 620018, Tamil Nadu, India

NAAC - Cycle IV SSR

AWARDS AND RECOGNITION

**CRITERION II** 