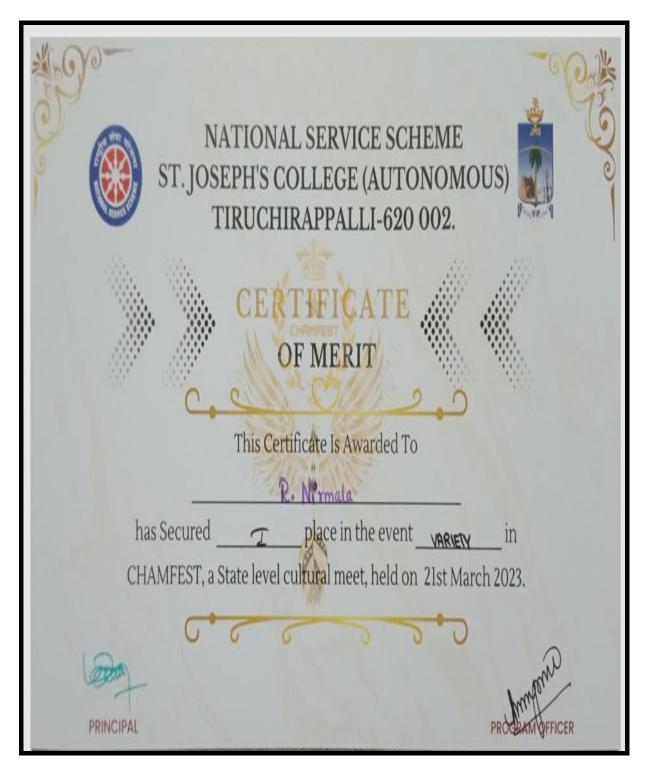

# STATE LEVEL CULTURAL MEET ORGANIZED BY NSS, ST. JOSEPH'S COLLEGE, TRICHY

NAAC Accreditation III Cycle : A Grade (CGPA 3.41 out of 4) Tiruchirappalli - 620018, Tamil Nadu, India

**CRITERION II** 

NAAC - Cycle IV SSR