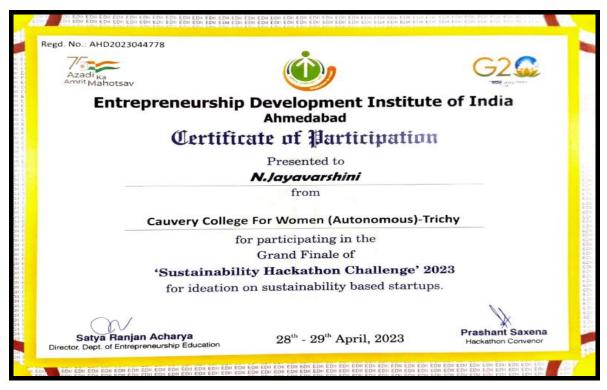

#### **Awards & Recognition**

Recognition and Accolades play a crucial role in shaping students' academic and professional trajectories, providing opportunities for personal and professional growth contributing to a dynamic and thriving campus environment. Winning awards and receiving recognition fosters personal growth and development. It instils a sense of pride and accomplishment, which contributes to students' overall well-being and self-esteem. Every year the multi-talented students from the college are awarded with Rajagopal Award for students excelling in Extra curricular activities, Awards from Subbu Reddiyar Educational Trust for Toppers, Purushothama Reddiyar Award for topper in Arts Stream, Shanthi Vijayaragahavan Award for topper in Science Stream, Thirupurasundari Award for twelve outstanding students, Merit Cum Means Scholarship is to support top-performing students as well as those from single-parent families and Sultan Chand Award specifically recognizes the highest achievers from the Department of Commerce. The University first rank holders are also recognised every year with Rupees Thousand.