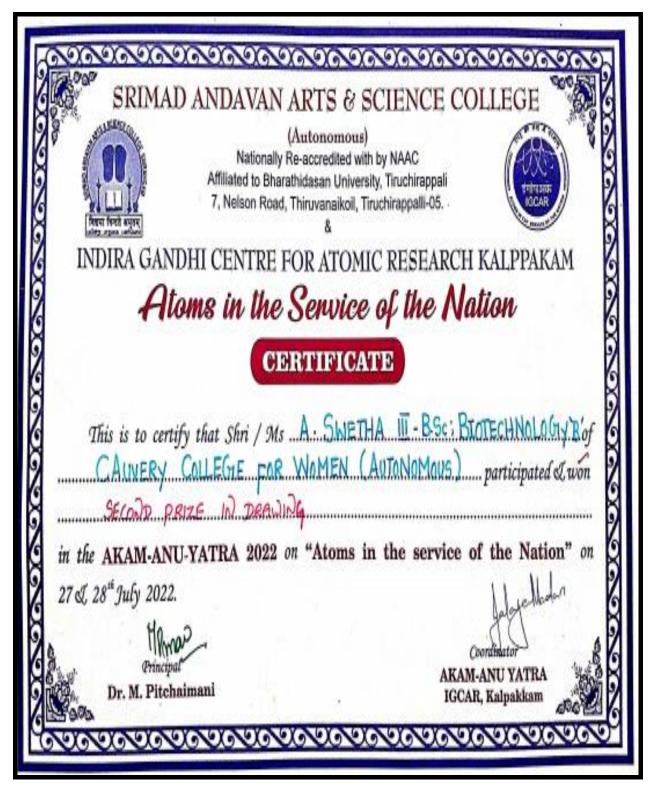

# **DRAWING COMPETITION**

NAAC Accreditation III Cycle : A Grade (CGPA 3.41 out of 4) Tiruchirappalli - 620018, Tamil Nadu, India

**CRITERION II** 