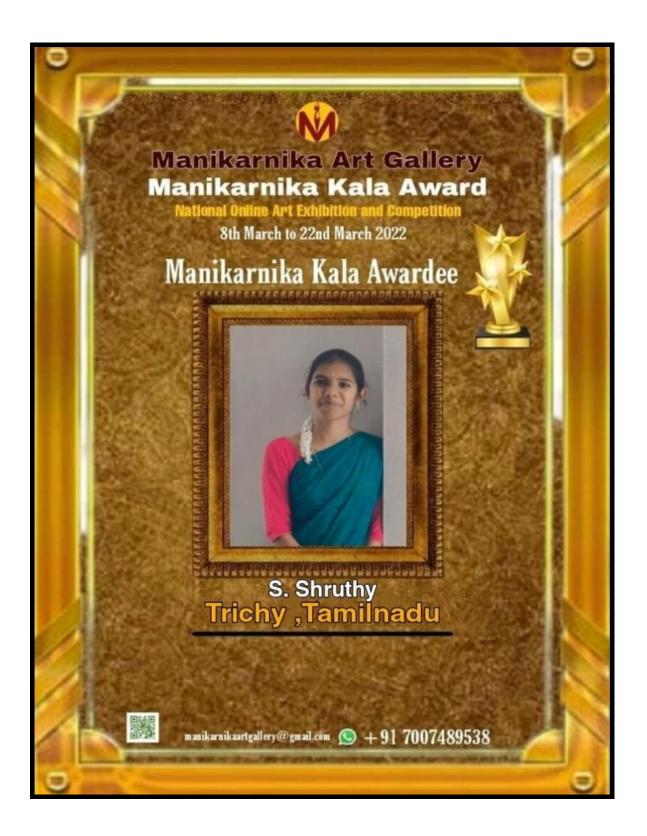

# MANIKARNIKA KALA AWARD ORGANIZED BY NATIONAL ONLINE ART EXHIBITION 2022

NAAC Accreditation III Cycle : A Grade (CGPA 3.41 out of 4) Tiruchirappalli - 620018, Tamil Nadu, India

**CRITERION II** 

NAAC - Cycle IV SSR