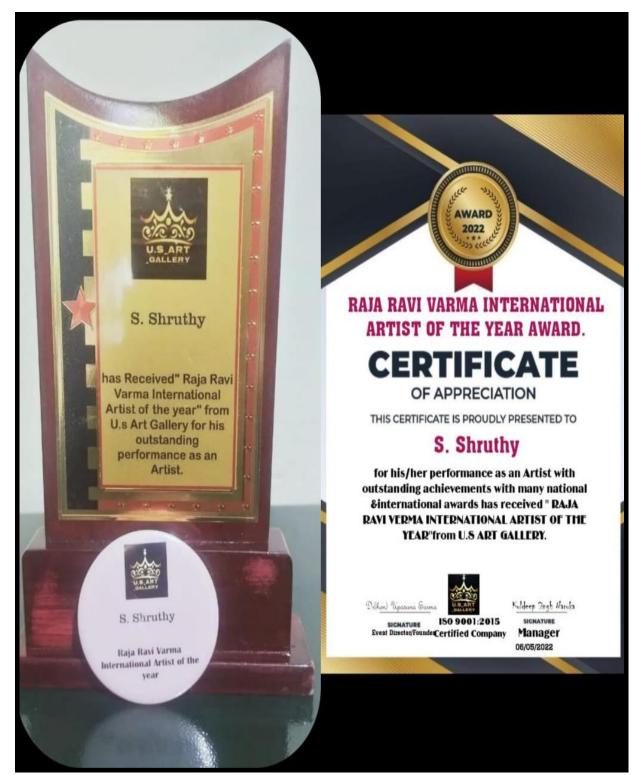

# INTERNATIONAL PAINTING COMPETITION 2021 ORGANIZED BY INDIAN ART FEDERATION

NAAC Accreditation III Cycle : A Grade (CGPA 3.41 out of 4) Tiruchirappalli - 620018, Tamil Nadu, India

**CRITERION II** 

NAAC - Cycle IV SSR