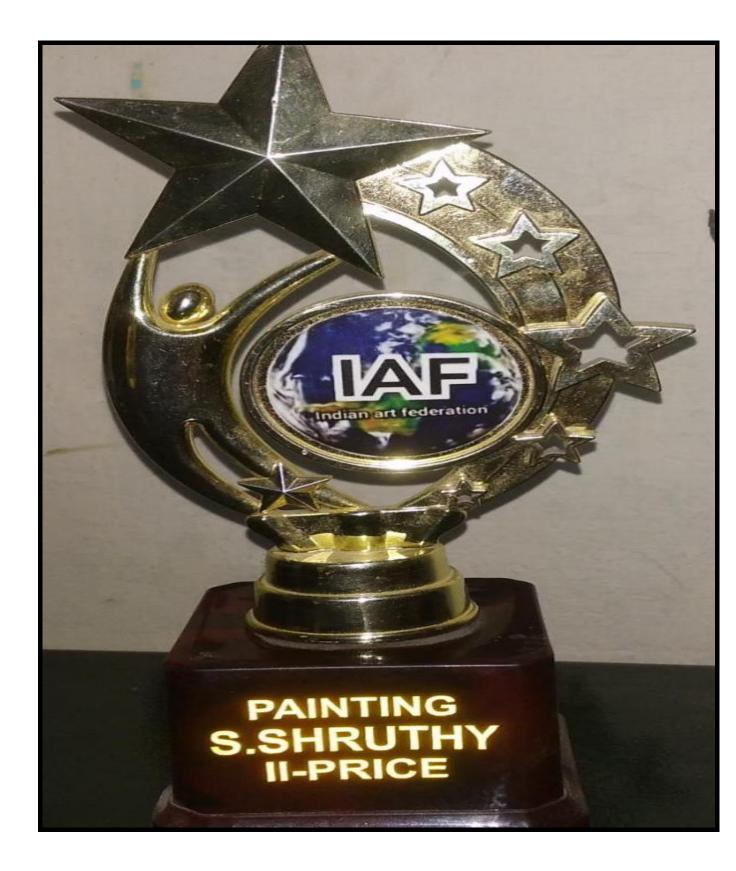

# INTERNATIONAL PAINTING COMPETITION 2021 ORGANIZED BY INDIAN ART FEDERATION

NAAC Accreditation III Cycle : A Grade (CGPA 3.41 out of 4) Tiruchirappalli - 620018, Tamil Nadu, India

**CRITERION II** 

NAAC - Cycle IV SSR