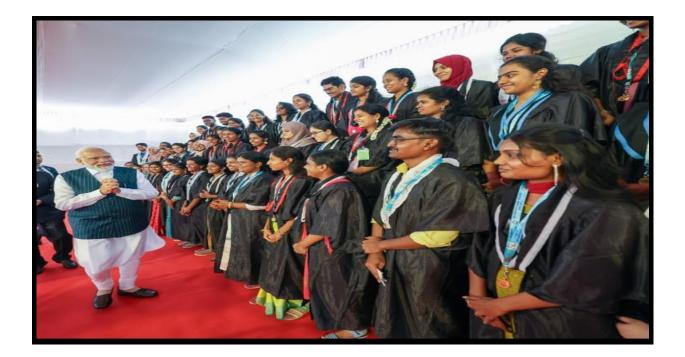

#### 2023-2024

University Rank Holders Waseemah Mohamed Kasim, C.Pavithra Priya, Abikayasavee V. L and M. Loshini were privileged to receive their graduation degrees from our Prime Minister Shri Narendra Singh Modi marking a significant recognition of their academic excellence.