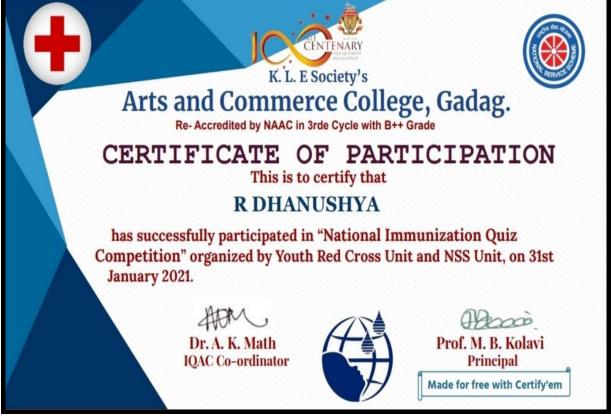

tation III Cycle : A Grade (CGPA 3.41 out of 4) Tiruchirappalli - 620018, Tamil Nadu, India



#### NAAC - Cycle IV SSR

AWARDS AND RECOGNITION

#### 2021-2022

# OVERALL, RUNNER IN JOSPHY 2022, ORGANIZED BY ST. JOSEPH'S COLLEGE, TIRUCHIRAPPALLI







NAAC Accreditation III Cycle : A Grade (CGPA 3.41 out of 4) Tiruchirappalli - 620018, Tamil Nadu, India

**CRITERION II** 

#### NAAC - Cycle IV SSR

AWARDS AND RECOGNITION

# 2020-2021







NAAC Accreditation III Cycle : A Grade (CGPA 3.41 out of 4) Tiruchirappalli - 620018, Tamil Nadu, India

**CRITERION II** 

# NAAC - Cycle IV SSR

AWARDS AND RECOGNITION







NAAC Accreditation III Cycle : A Grade (CGPA 3.41 out of 4) Tiruchirappalli - 620018, Tamil Nadu, India

# **CRITERION II**

#### NAAC - Cycle IV SSR

AWARDS AND RECOGNITION







NAAC Accreditation III Cycle : A Grade (CGPA 3.41 out of 4) Tiruchirappalli - 620018, Tamil Nadu, India

# **CRITERION II**

#### NAAC - Cycle IV SSR AWARDS AND RECOGNITION



#### 2019-2020

| Nati                                       | onally Re- Accredited with 'A<br>College with Potential for<br>it of Dr. V.Krishnamurthy Edu<br>Tiruchirappalli – 620001, | +' Grade by NAAC DEVELOPMENT CONTRACTOR OF C |
|--------------------------------------------|---------------------------------------------------------------------------------------------------------------------------|------------------------------------------------------------------------------------------------------------------------------------------------------------------------------------------------------------------------