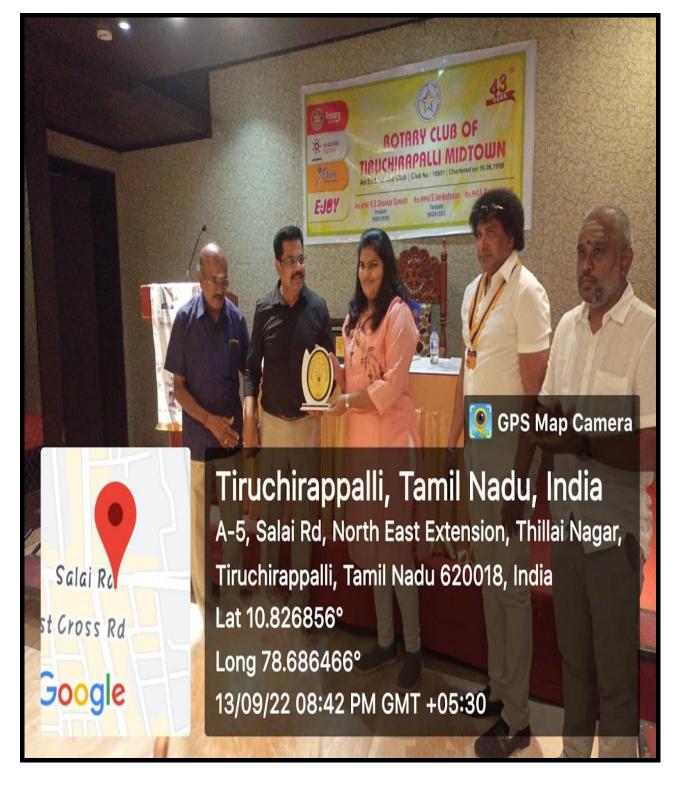

# HONOURING BY ROTARY CLUB OF TIRUCHIRAPPALLI MID TOWN FOR BAGGING MISS RYLA 2022

NAAC Accreditation III Cycle : A Grade (CGPA 3.41 out of 4) Tiruchirappalli - 620018, Tamil Nadu, India

**CRITERION II** 