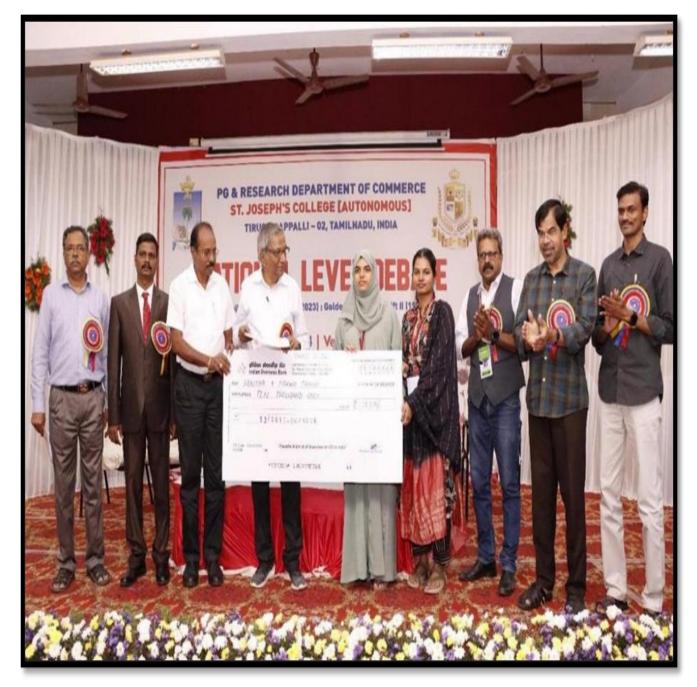

# M. MARWA FATHIMA & K.NIKITHA OF FOOD SERVICE MANAGEMENT&DIETETICS HAS SECURED THIRD PLACE WITH CASH AWARD OF RS.10,000, IN A NATIONAL LEVEL DEBATE ORGANIZED BY THE DEPARTMENT OF COMMERCE, ST. JOSEPH'S COLLEGE (AUTONOMOUS),TRICHY