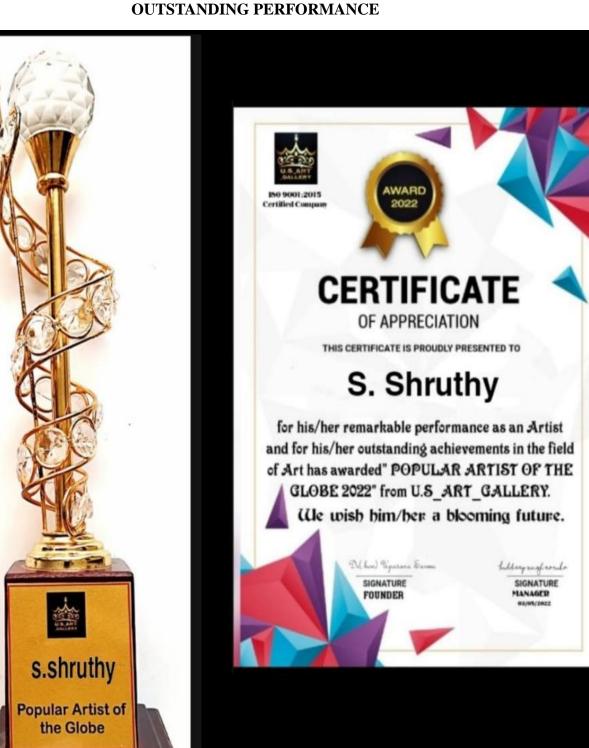

# INTERNATIONAL PAINTING COMPETITION 2021 ORGANIZED BY INDIAN ART FEDERATION

NAAC Accreditation III Cycle : A Grade (CGPA 3.41 out of 4) Tiruchirappalli - 620018, Tamil Nadu, India

**CRITERION II** 

NAAC - Cycle IV SSR