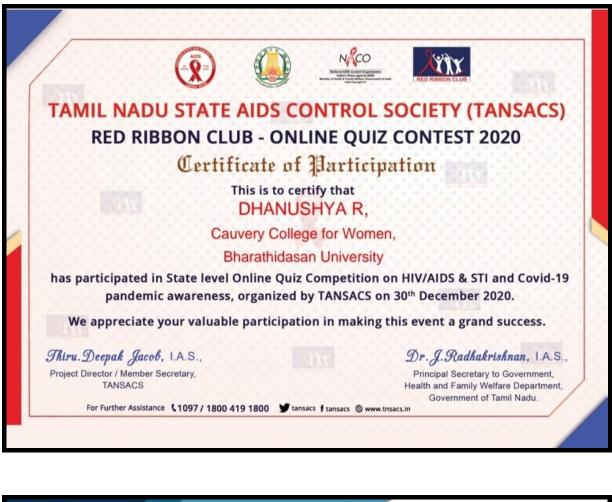

ditation III Cycle : A Grade (CGPA 3.41 out of 4) Tiruchirappalli - 620018, Tamil Nadu, India



#### NAAC - Cycle IV SSR

AWARDS AND RECOGNITION

#### 2021-2022

# OVERALL, RUNNER IN JOSPHY 2022, ORGANIZED BY ST. JOSEPH'S COLLEGE, TIRUCHIRAPPALLI







NAAC Accreditation III Cycle : A Grade (CGPA 3.41 out of 4) Tiruchirappalli - 620018, Tamil Nadu, India

**CRITERION II** 

#### NAAC - Cycle IV SSR

AWARDS AND RECOGNITION

# 2020-2021







NAAC Accreditation III Cycle : A Grade (CGPA 3.41 out of 4) Tiruchirappalli - 620018, Tamil Nadu, India

**CRITERION II** 

# NAAC - Cycle IV SSR

AWARDS AND RECOGNITION







NAAC Accreditation III Cycle : A Grade (CGPA 3.41 out of 4) Tiruchirappalli - 620018, Tamil Nadu, India

# **CRITERION II**

#### NAAC - Cycle IV SSR

AWARDS AND RECOGNITION







NAAC Accreditation III Cycle : A Grade (CGPA 3.41 out of 4) Tiruchirappalli - 620018, Tamil Nadu, India

# **CRITERION II**

#### NAAC - Cycle IV SSR AWARDS AND RECOGNITION



#### 2019-2020

| Nati                                       | onally Re- Accredited with 'A<br>College with Potential for<br>it of Dr. V.Krishnamurthy Edu<br>Tiruchirappalli – 620001, | +' Grade by NAAC DEVELOPMENT CONTRACTOR OF C |
|--------------------------------------------|---------------------------------------------------------------------------------------------------------------------------|----------------------------------------------------------------------------------------------------------------------------------------------------------------------------------------------------------------------